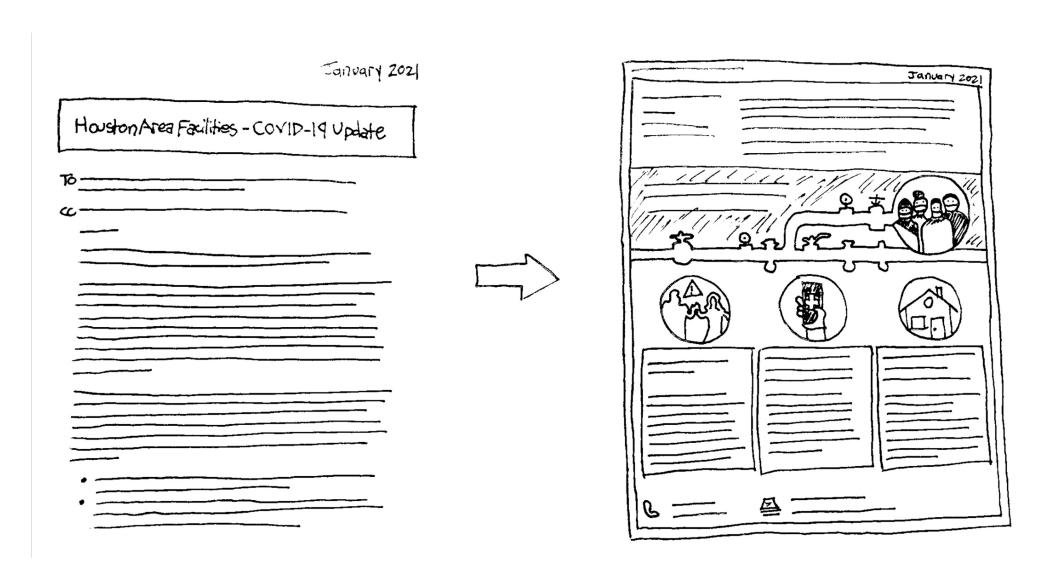

### Get more people to read the email

Disasters create information vacuums. Communicate better to get facts to the people.