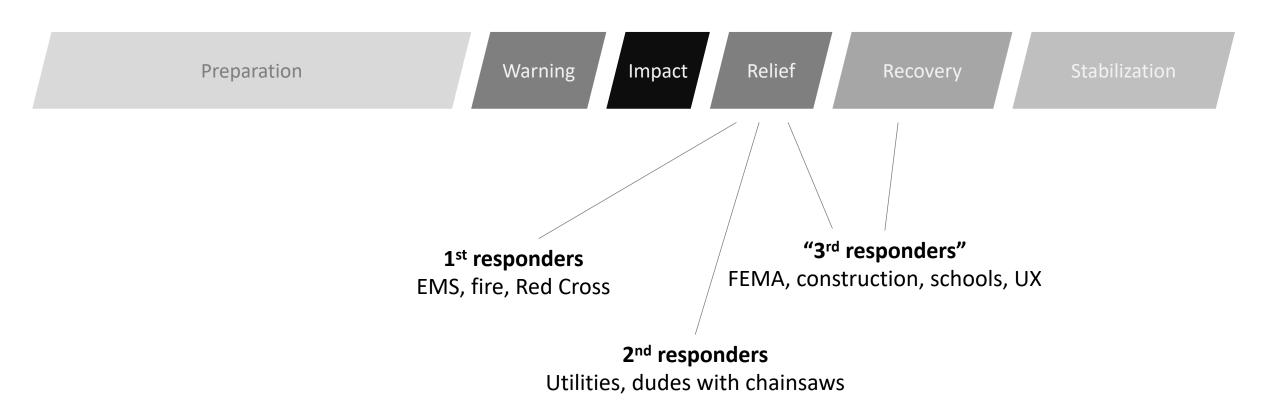

### Hurricane Ida, 2021

Second most damaging hurricane to Louisiana

Roughly.

Preparation

Roughly.

Preparation

Warning

Roughly.

Preparation Warning Impact

Roughly.

Preparation Warning Impact Relief