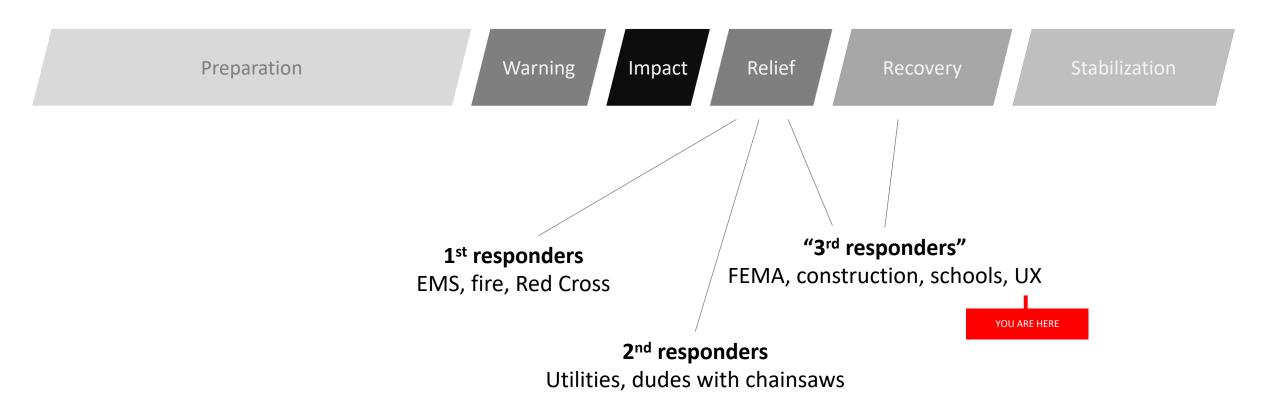

### Hurricane Ida, 2021

Second most damaging hurricane to Louisiana

Roughly.

Preparation

Roughly.

Preparation

Warning

Roughly.

Preparation Warning Impact

Roughly.

Preparation Warning Impact Relief