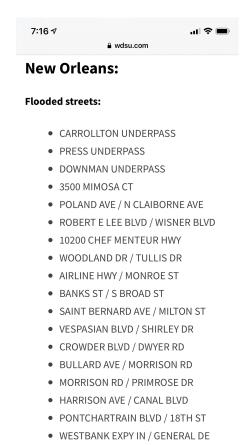

### Some things are obvious

But move quickly as needs change fast.

LAKE FOREST BLVD / WRIGHT RD

GAULLE DR

#### 7:16 ₽ wdsu.com WRIGHT RD / DWYER RD • S GALVEZ ST / CANAL ST S CARROLLTON AVE / TULANE AVE • 5822 LAFAYE ST CARROLLTON AIRLINE EXIT / I-10 W • S CLAIBORNE AVE / NASHVILLE AVE 10700 ROGER DR 3904 GENERAL OGDEN ST 3629 LEONIDAS ST 9024 PALM ST • 8515 STROELITZ ST CECIL ST / OLIVE ST S CARROLLTON AVE / NERON PL CLEMATIS ST / GLADIOLUS ST • GENERAL DE GAULLE DR / HOLIDAY DR • 2600 BLK PRENTISS AVE 8422 PALM ST KABEL DR / MACARTHUR BLVD HOLIDAY DR / VIXEN ST 3021 DEERS ST • 2400 GENERAL DE GAULLE DR GENERAL DE GAULLE DR / SHIRLEY DR 6003 MARIGNY ST • 3303 MISTLETOE ST