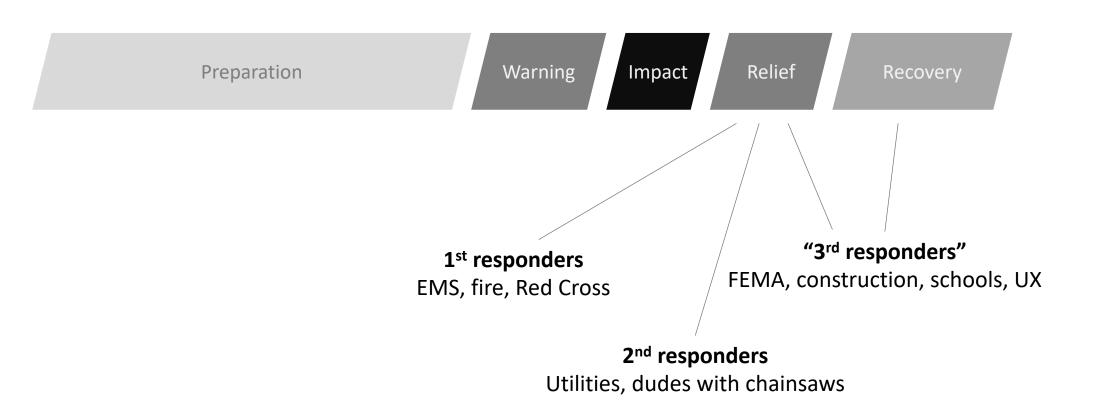

### Hurricane Ida, 2021

Second most damaging hurricane to Louisiana

Roughly.

Preparation

Roughly.

Preparation

Warning

Roughly.

Preparation Warning Impact

Roughly.

Preparation Warning Impact Relief