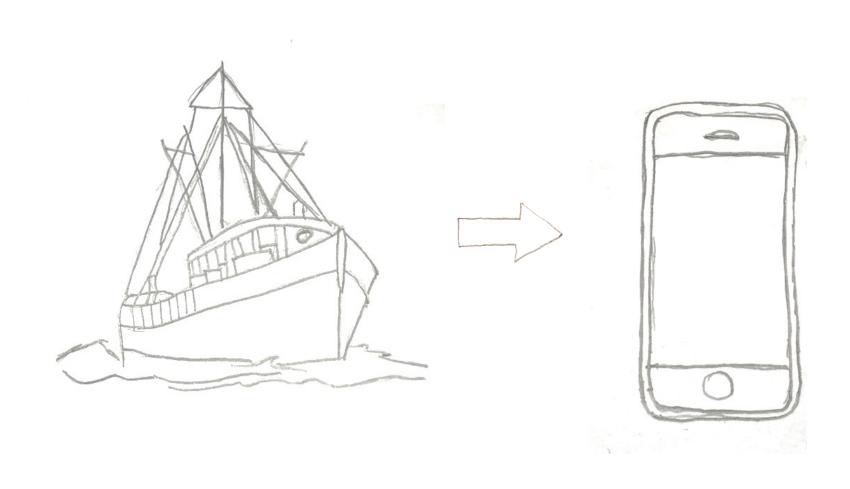

### Get more people to read the email

Disasters create information vacuums. Communicate better to get facts to the people.