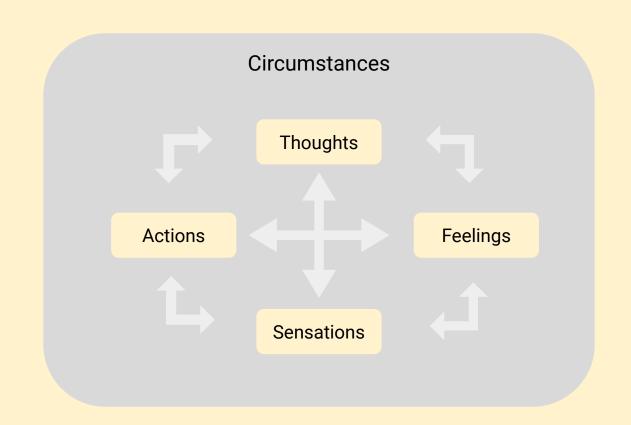

## "The worst enemy to creativity is self-doubt."

-Sylvia Plath

Self-doubt and insecurity are **feelings** created by **thoughts** in a particular set of **circumstances**.

**Circumstance:** See a job listing on LinkedIn

#### Circumstances

**Comments from stakeholders** 

**Our education & skills** 

Racism

Looking for a job

**Boss' opinions** 

Our job title

Years of experience

**Institutional norms** 

Others' expectations & beliefs about us

Sexism